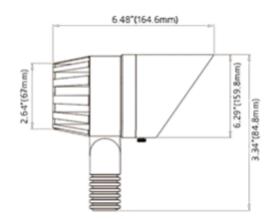

### **Product Dimensions**

#### **Specifications**

| Part Number       | SL 2506 Eagles Series 1.0       |
|-------------------|---------------------------------|
| Operating Voltage | 12V AC/DC                       |
| ССТ               | 2700K                           |
| Power             | 6W-24W (adjustable)             |
| Brightness        | 2000 LM (max)                   |
| Beam Spread       | 20° - 60° (pivoting)            |
| CRI               | 85+                             |
| Construction      | Cast Brass                      |
| Finish            | Antique Bronze                  |
| Lead Wire         | 48" (standard) or custom length |
| Mounting          | 10" Stake or tree mount upgrade |
| Light Source      | Integrated Cree LED Fixture     |
| Weight            | 2.1lbs                          |