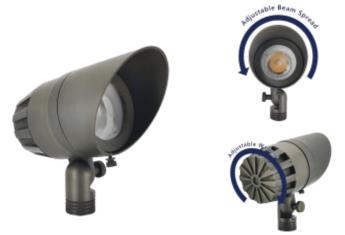

### **Product Description**

Sophiana's Eagle 1.0 Adjustable Up Lights are professional grade integrated LED fixtures perfect for applications with varied brightness and beam spread. You can easily adjust the power of the light or the spread of the light beam without any tools. The compact size of this unit makes it a popular choice for illuminating a broad range of landscape including but not limited to individual garden features, trees, or cast a wider spread on the façade. This integrated LED Up Light is the first in our premium solid brass series to be rated IP67 and is completely sealed to prevent water damage for years and years.

### **Features and Benefits**

- Solid Brass Construction
- Powered by high performance CREE LED chips
- Shock resistant glass lens
- Adjustable brightness and beam spread
- Easy to mount in the ground or on a tree
- Louvred included for glare-proof light
- IP 67 Rated for outdoor application
- UL & cUL Listed